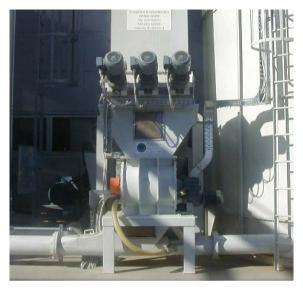

Instalmec dosing bin is equipped with a number of extracting screws which varies according to the dimensions of the bin. The volumetric extraction capacity of the screws is constant, whereas it is possible to adjust the rotation of speed to obtain a quick and precise dosing of wood dust.

## Advantages

- Adjustable speed rotation of the screws for a sharp and quick dosing
- Constant extraction capacity of the screws

Instalmec dosing bin is equipped with a number of extracting screws (special design) calculated in function of its dimensioning. For each screw, moreover, there is a single and independent gearbox unit. Screws volumetric extraction capability is constant: adjusting each rotation speed in the correct way, a sharp and quick dosing is obtained. The dosing bin, nnanly, is equipped with two level sensors that keep the level inside constant. Instalmec's rotary valve is designed with a high lobes number, reinforced and inclined blades. Those modies, besides decreasing rotating speed, reducing wearing, eliminate the "pulse" allowing a more regular and "uid" combustion, increasing performance in emission control. Instalmec is able so supply erected and tested "turn key" plants, completed with supporting structures, cubicles and instruments.