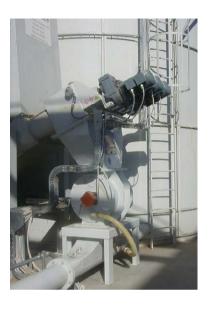

## Advantages

- Adjustable speed rotation of the screws for a sharp and quick dosing
- Constant extraction capacity of the screws

Instalmec dosing bin is equipped with a number of extracting screws (special design) calculated in function of its dimensioning. For each screw, moreover, there is a single and independent gearbox unit. Screws volumetric extraction capability is constant: adjusting each rotation speed in the correct way, a sharp and quick dosing is obtained. The dosing bin, nnanly, is equipped with two level sensors that keep the level inside constant. Instalmec's rotary valve is designed with a high lobes number, reinforced and inclined blades. Those modies, besides decreasing rotating speed, reducing wearing, eliminate the "pulse" allowing a more regular and "uid" combustion, increasing performance in emission control. Instalmec is able so supply erected and tested "turn key" plants, completed with supporting structures, cubicles and instruments.