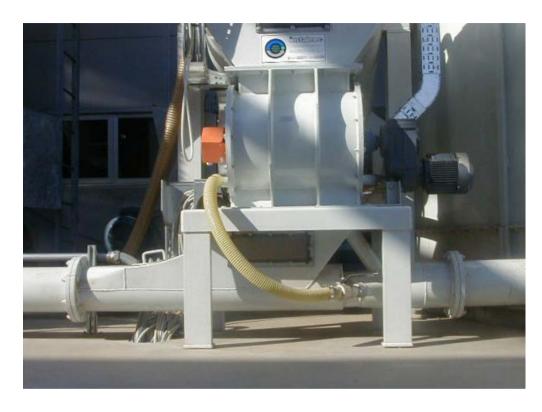

## Advantages

- Adjustable speed rotation of the screws for a sharp and quick dosing
- Constant extraction capacity of the screws

Instalmec dosing bin is equipped with a number of extracting screws (special design) calculated in function of its dimensioning. For each screw, moreover, there is a single and independent gearbox unit. Screws volumetric extraction capability is constant: adjusting each rotation speed in the correct way, a sharp and quick dosing is obtained. The dosing bin, nnanly, is equipped with two level sensors that keep the level inside constant. Instalmec's rotary valve is designed with a high lobes number, reinforced and inclined blades. Those modies, besides decreasing rotating speed, reducing wearing, eliminate the "pulse" allowing a more regular and "uid" combustion, increasing performance in emission control. Instalmec is able so supply erected and tested "turn key" plants, completed with supporting structures, cubicles and instruments.