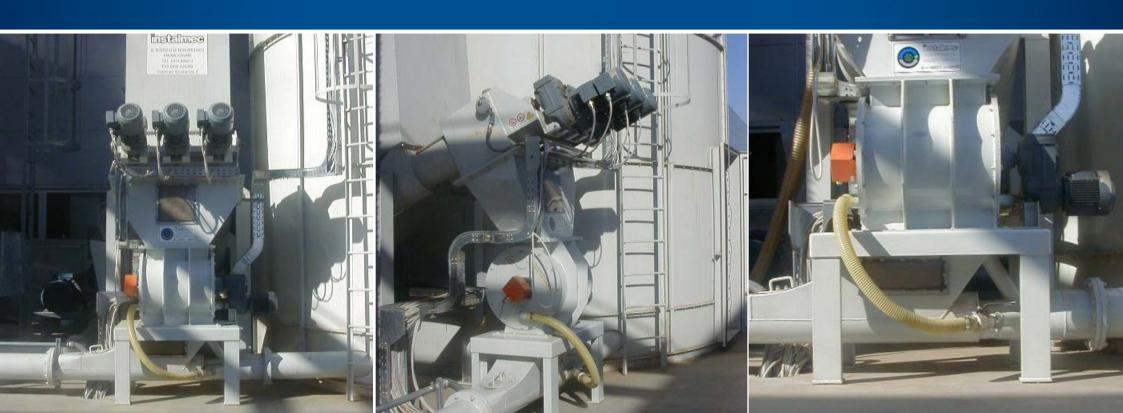

## Dust dosing and conveying system

An increased use of recycled wood has raised the amount of silica contained in the wood dust, this generates serious problems of wear to the wood dust dosing and conveying machinery at the plant.

Instalmec dosing bin is equipped with a number of extracting screws which varies according to the dimensions of the bin. The volumetric extraction capacity of the screws is constant, whereas it is possible to adjust the rotation of speed to obtain a quick and precise dosing of wood dust.

## Advantages

- Adjustable speed rotation of the screws for a sharp and quick dosing
- Constant extraction capacity of the screws

Instalmec dosing bin is equipped with a number of extracting screws (special design) calculated in function of its dimensioning. For each screw, moreover, there is a single and independent gearbox unit. Screws volumetric extraction capability is constant: adjusting each rotation speed in the correct way, a sharp and quick dosing is obtained. The dosing bin, nnanly, is equipped with two level sensors that keep the level inside constant. Instalmec's rotary valve is designed with a high lobes number, reinforced and inclined blades. Those modies, besides decreasing rotating speed, reducing wearing, eliminate the "pulse" allowing a more regular and "uid" combustion, increasing performance in emission control. Instalmec is able so supply erected and tested "turn key" plants, completed with supporting structures, cubicles and instruments.