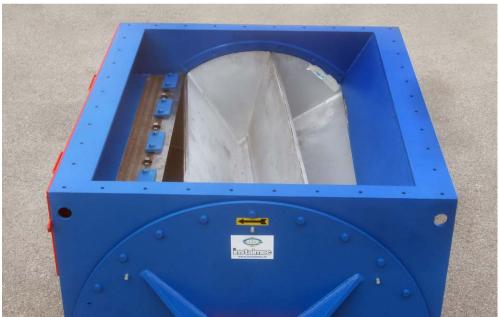

Instalmec dosing bin is equipped with a number of extracting screws which varies according to the dimensions of the bin. The volumetric extraction capacity of the screws is constant, whereas it is possible to adjust the rotation of speed to obtain a quick and precise dosing of wood dust.

## Advantages

- Adjustable speed rotation of the screws for a sharp and quick dosing
- Constant extraction capacity of the screws

Instalmec dosing bin is equipped with a number of extracting screws (special design) calculated in function of its dimensioning. For each screw, moreover, there is a single and independent gearbox unit. Screws volumetric extraction capability is constant: adjusting each rotation speed in the correct way, a sharp and quick dosing is obtained. The dosing bin, nnanly, is equipped with two level sensors that keep the level inside constant. Instalmec's rotary valve is designed with a high lobes number, reinforced and inclined blades. Those modies, besides decreasing rotating speed, reducing wearing, eliminate the "pulse" allowing a more regular and "uid" combustion, increasing performance in emission control. Instalmec is able so supply erected and tested "turn key" plants, completed with supporting structures, cubicles and instruments.