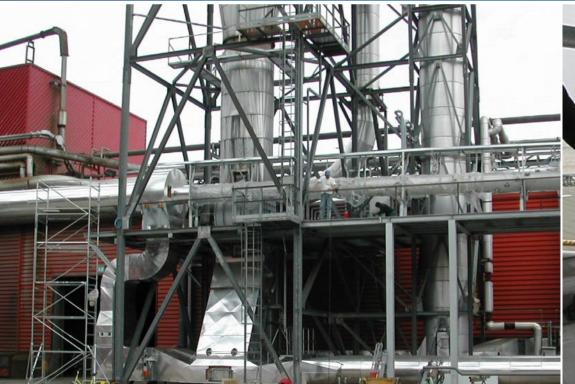

In our Gluing Systems the wood fibre is glued after the dryer.

## This innovation enabled us to obtain the following advantages:

- a significative reduction of the amount of glue used in the panel, i.e. a saving up to 15-20%
- a more accurate dosing of the glue into the wood fibre;
- a fine atomization of the glue into the wood fibre, hence a fine blending with fibre;
- better mechanical properties of the panels, since glue is warmed only up to 60°C;

- less dirt in the gluing areas, since the gluing system is auto-cleaning;
- constant effectiveness of gluing;
- absence of condensation in the system;
- less environment pollution, since formaldehyde is not released into the atmosphere if heated up at temperatures below 60°C;