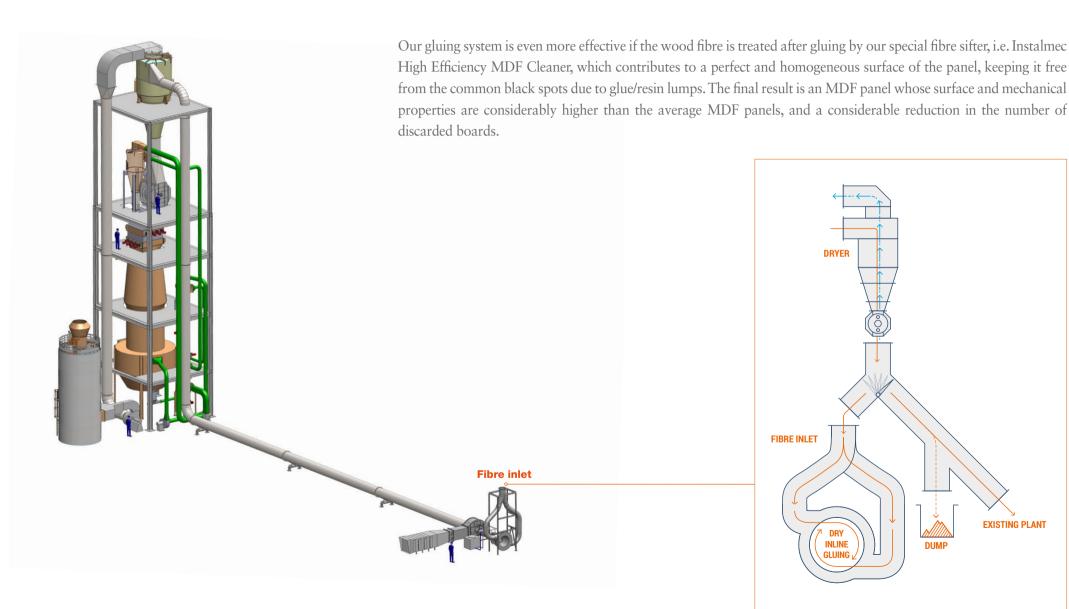

## Inline Gluing System for MDF panels

Instalmec has developed an innovative gluing system that respects the environment, reducing the level of formaldehyde released into atmosphere, preserves the mechanical characteristics of the panels, and reduces the consumption of glue.

In our Gluing Systems the wood fibre is glued after the dryer.

## This innovation enabled us to obtain the following advantages:

- a significative reduction of the amount of glue used in the panel, i.e. a saving up to 15-20%
- a more accurate dosing of the glue into the wood fibre;
- a fine atomization of the glue into the wood fibre, hence a fine blending with fibre;
- better mechanical properties of the panels, since glue is warmed only up to 60°C;

- less dirt in the gluing areas, since the gluing system is auto-cleaning;
- constant effectiveness of gluing;
- absence of condensation in the system;
- less environment pollution, since formaldehyde is not released into the atmosphere if heated up at temperatures below 60°C;