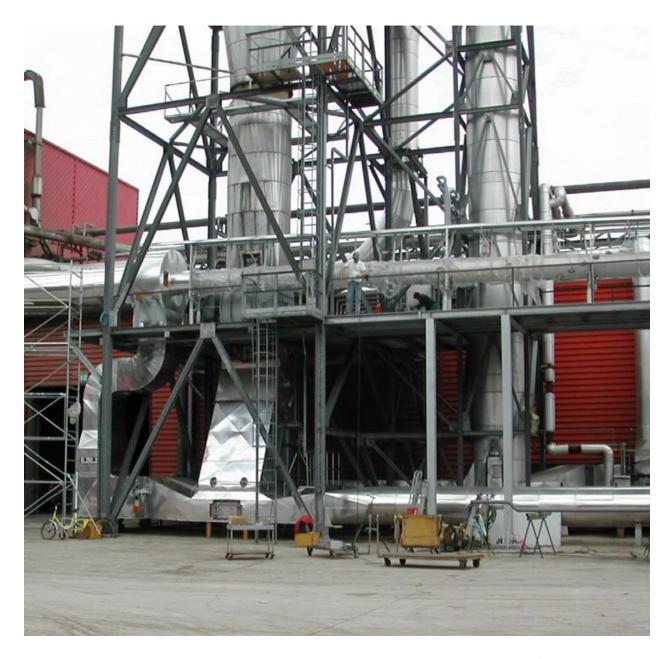

## Inline Gluing System for MDF panels

Instalmec has developed an innovative gluing system that respects the environment, reducing the level of formaldehyde released into atmosphere, preserves the mechanical characteristics of the panels, and reduces the consumption of glue.

In our Gluing Systems the wood fibre is glued after the dryer.