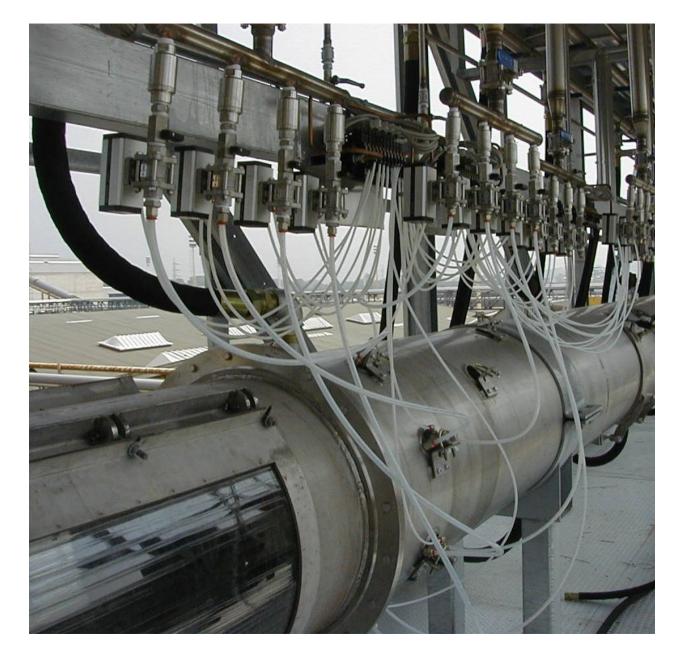

## Inline Gluing System for MDF panels

Instalmec has developed an innovative gluing system that respects the environment, reducing the level of formaldehyde released into atmosphere, preserves the mechanical characteristics of the panels, and reduces the consumption of glue.

In our Gluing Systems the wood fibre is glued after the dryer.

## This innovation enabled us to obtain the following advantages:

- a significative reduction of the amount of glue used in the panel, i.e. a saving up to 15-20%
- a more accurate dosing of the glue into the wood fibre;
- a fine atomization of the glue into the wood fibre, hence a fine blending with fibre;
- better mechanical properties of the panels, since glue is warmed only up to 60°C;

- less dirt in the gluing areas, since the gluing system is auto-cleaning;
- constant effectiveness of gluing;
- absence of condensation in the system;
- less environment pollution, since formaldehyde is not released into the atmosphere if heated up at temperatures below 60°C;