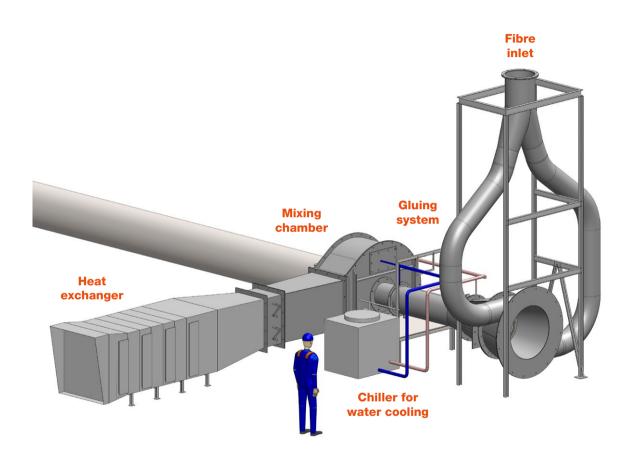

## Inline Gluing System for MDF panels

Instalmec has developed an innovative gluing system that respects the environment, reducing the level of formaldehyde released into atmosphere, preserves the mechanical characteristics of the panels, and reduces the consumption of glue.

In our Gluing Systems the wood fibre is glued after the dryer.

## This innovation enabled us to obtain the following advantages:

- a significative reduction of the amount of glue used in the panel, i.e. a saving up to 15-20%
- a more accurate dosing of the glue into the wood fibre;
- a fine atomization of the glue into the wood fibre, hence a fine blending with fibre;
- better mechanical properties of the panels, since glue is warmed only up to 60°C;

- less dirt in the gluing areas, since the gluing system is auto-cleaning;
- constant effectiveness of gluing;
- absence of condensation in the system;
- less environment pollution, since formaldehyde is not released into the atmosphere if heated up at temperatures below 60°C;