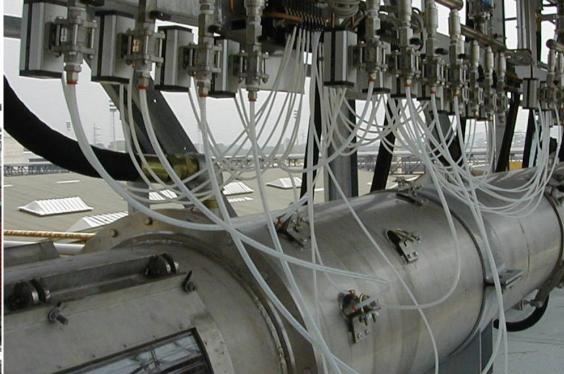

In our Gluing Systems the wood fibre is glued after the dryer.

## This innovation enabled us to obtain the following advantages:

- a significative reduction of the amount of glue used in the panel, i.e. a saving up to 15-20%
- a more accurate dosing of the glue into the wood fibre;
- a fine atomization of the glue into the wood fibre, hence a fine blending with fibre;
- better mechanical properties of the panels, since glue is warmed only up to 60°C;

- less dirt in the gluing areas, since the gluing system is auto-cleaning;
- constant effectiveness of gluing;
- absence of condensation in the system;
- less environment pollution, since formaldehyde is not released into the atmosphere if heated up at temperatures below 60°C;