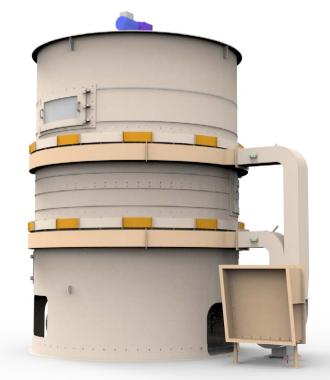

#### Pneumatic screen

Instalmec Pneumatic screen is characterized by an innovative fluid-dynamic cleaning system that prevent clogging. The efficiency of our pneumatic screen is constant in time, whereas in traditional screen it worsen with time because the sieves become clogged with material. Our sieves get cleaned automatically thanks to a counter air flow that ensures constant performance and quality. The material, that can be screened in two or more fractions, do not rub onto the sieves and therefore there is lack of wear. A periodic maintenance is no longer required.

#### Advantages

- Thanks to the continuous selfcleaning of the sieves by means of a counter-air flow, the efficiency is constant through time.
- As heavy foundation are not necessary installation costs are reduced.
- Constant screening efficiency compared to traditional systems, where the effectiveness of classification decreases after few working-hours.
- The cleaning system prevents clogging, reduces wear and maintenance requirement because there is absence of rubbing on the sieves. Reduced installation costs.