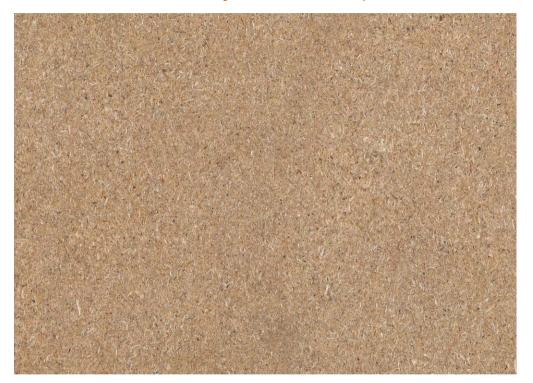

## For an ecologic and excellent panel

100% Recycled wood panel

100% Virgin wood panel

This machine effectively rids fine contaminants - such as tannins, very fine dusts, varnishes, resins, volatile substances, glue residues and unburnt particles from the dryer - from the wood used for production. The result is a panel whose terrific surface quality has no equal, and challenges that of the panels made of virgin wood.