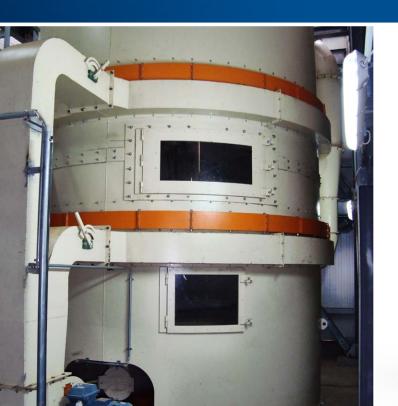

#### Pneumatic screen

Instalmec Pneumatic screen is characterized by an innovative fluid-dynamic cleaning system that prevent clogging. The efficiency of our pneumatic screen is constant in time, whereas in traditional screen it worsen with time because the sieves become clogged with material. Our sieves get cleaned automatically thanks to a counter air flow that ensures constant performance and quality. The material, that can be screened in two or more fractions, do not rub onto the sieves and therefore there is lack of wear. A periodic maintenance is no longer required.

#### Advantages

- Thanks to the continuous selfcleaning of the sieves by means of a counter-air flow, the efficiency is constant through time.
- As heavy foundation are not necessary installation costs are reduced.
- Constant screening efficiency compared to traditional systems, where the effectiveness of classification decreases after few working-hours.
- The cleaning system prevents clogging, reduces wear and maintenance requirement because there is absence of rubbing on the sieves. Reduced installation costs.