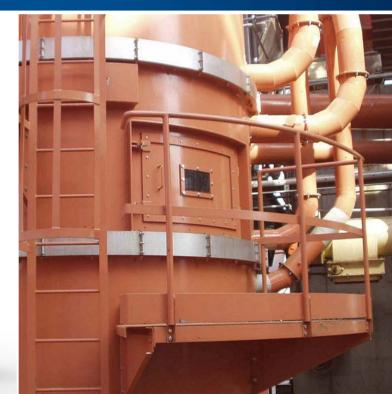

#### Pneumatic screen

Instalmec Pneumatic screen is characterized by an innovative fluid-dynamic cleaning system that prevent clogging. The efficiency of our pneumatic screen is constant in time, whereas in traditional screen it worsen with time because the sieves become clogged with material. Our sieves get cleaned automatically thanks to a counter air flow that ensures constant performance and quality. The material, that can be screened in two or more fractions, do not rub onto the sieves and therefore there is lack of wear. A periodic maintenance is no longer required.

#### Advantages

- Thanks to the continuous selfcleaning of the sieves by means of a counter-air flow, the efficiency is constant through time.
- As heavy foundation are not necessary installation costs are reduced.
- Constant screening efficiency compared to traditional systems, where the effectiveness of classification decreases after few working-hours.
- The cleaning system prevents clogging, reduces wear and maintenance requirement because there is absence of rubbing on the sieves. Reduced installation costs.