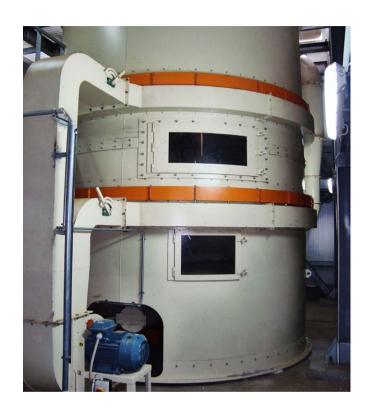

#### Pneumatic screen

Instalmec Pneumatic screen is characterized by an innovative fluid-dynamic cleaning system that prevent clogging. The efficiency of our pneumatic screen is constant in time, whereas in traditional screen it worsen with time because the sieves become clogged with material. Our sieves get cleaned automatically thanks to a counter air flow that ensures constant performance and quality. The material, that can be screened in two or more fractions, do not rub onto the sieves and therefore there is lack of wear. A periodic maintenance is no longer required.

#### Advantages

- Thanks to the continuous selfcleaning of the sieves by means of a counter-air flow, the efficiency is constant through time.
- As heavy foundation are not necessary installation costs are reduced.
- Constant screening efficiency compared to traditional systems, where the effectiveness of classification decreases after few working-hours.
- The cleaning system prevents clogging, reduces wear and maintenance requirement because there is absence of rubbing on the sieves. Reduced installation costs.