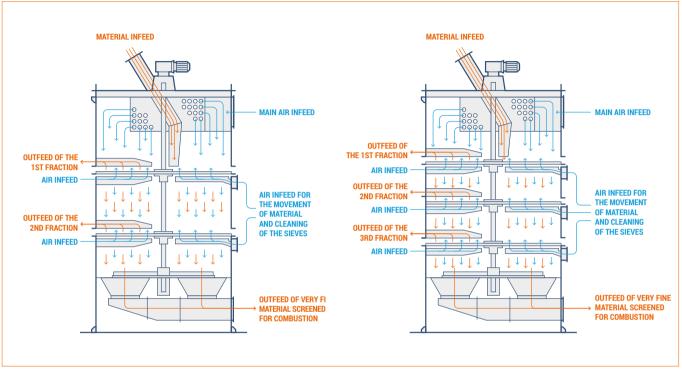

#### Pneumatic screen

Instalmec Pneumatic screen is characterized by an innovative fluid-dynamic cleaning system that prevent clogging. The efficiency of our pneumatic screen is constant in time, whereas in traditional screen it worsen with time because the sieves become clogged with material. Our sieves get cleaned automatically thanks to a counter air flow that ensures constant performance and quality. The material, that can be screened in two or more fractions, do not rub onto the sieves and therefore there is lack of wear. A periodic maintenance is no longer required.

#### Advantages

- Thanks to the continuous selfcleaning of the sieves by means of a counter-air flow, the efficiency is constant through time.
- As heavy foundation are not necessary installation costs are reduced.
- Constant screening efficiency compared to traditional systems, where the effectiveness of classification decreases after few working-hours.
- The cleaning system prevents clogging, reduces wear and maintenance requirement because there is absence of rubbing on the sieves. Reduced installation costs.